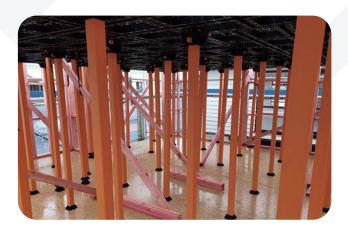

## Workdek has the hazard covered

Say goodbye to hazards and hello to improved productivity. Developed by builders for builders, Workdek is a modular, stable work platform that feels like working on solid ground.

You can confidently walk about with your tools and machinery on hand, faster and safer.

The Workdek platform system allows you to work quickly, efficiently and safely, at any height. You'll elevate your productivity, improve the performance of your crew and eliminate the risk of falls.