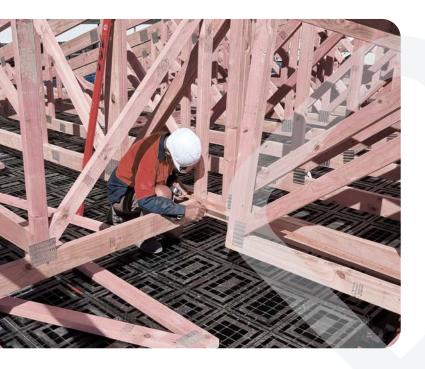

## Workdek has the hazard covered

Say goodbye to hazards and hello to improved productivity. Developed by builders for builders, Workdek is a modular, stable work platform that feels like working on solid ground.

You can confidently walk about with your tools and machinery on hand, faster and safer.

The Workdek platform system allows you to work quickly, efficiently and safely, at any height. You'll elevate your productivity, improve the performance of your crew and eliminate the risk of falls.